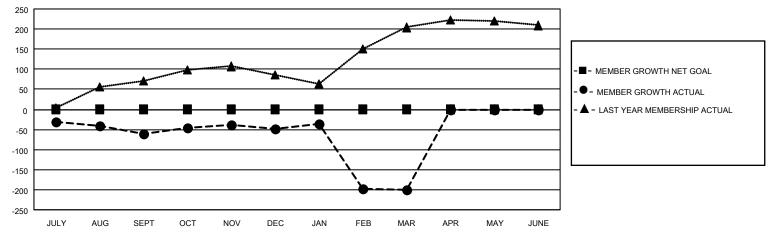

## District 301 B1

| Clubs         |               |             |               | Members               |                         |                         |                                                    |  |  |
|---------------|---------------|-------------|---------------|-----------------------|-------------------------|-------------------------|----------------------------------------------------|--|--|
|               | RESULTS FOR   | R 2020-2021 |               | RESULTS FOR 2020-2021 |                         |                         |                                                    |  |  |
| QUARTER       | NEW CLUB GOAL | NEW CLUBS   | DROPPED CLUBS | QUARTER MEM           | MBER GROWTH NET<br>GOAL | MEMBER GROWTH<br>ACTUAL | DROPPED<br>MEMBERS ACTUAL<br>(including transfers) |  |  |
| JULY/AUG/SEPT | 1             | 0           | 0             | JULY/AUG/SEPT         | 0                       | 30                      | 82                                                 |  |  |
| OCT/NOV/DEC   | 1             | 0           | 0             | OCT/NOV/DEC           | 0                       | 87                      | 70                                                 |  |  |
| JAN/FEB/MAR   | 1             | 0           | 8             | JAN/FEB/MAR           | 0                       | 65                      | 182                                                |  |  |
| APR/MAY/JUNE  | 1             | 0           | 0             | APR/MAY/JUNE          | 0                       | 0                       | 0                                                  |  |  |

### GOALS AND ACTUAL MEMBERS CUMULATIVE

| DROPPED CLUBS: 8 |     | 19 CLUBS OF 44 ADDED 1 OR MORE<br>NEW MEMBERS | GENDER DISTRIBUTION  MALE 514 (46.26%) |              |     |
|------------------|-----|-----------------------------------------------|----------------------------------------|--------------|-----|
| DROPPED MEMBERS  |     |                                               | FEMALE                                 | 597 (53.74%) |     |
| DECEASED         | 8   | CLICK HERE FOR CUMULATIVE                     | TOTAL FAMILY UNIT MEMBERS              |              | 462 |
| CLUB CANCELLED   | 163 | MEMBERSHIP DATA                               |                                        |              | 000 |
| OTHER 163        |     |                                               | FAMILY MEMBERS PAYING HALF DUES        |              | 269 |
| TOTAL            | 334 |                                               | DOLO                                   |              |     |