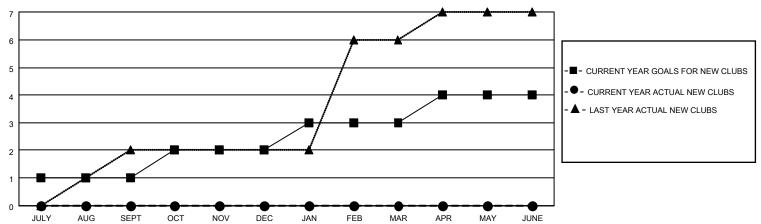

## District 301 B1

| Clubs         |               |             |               | Members               |                         |                         |                                                    |  |  |
|---------------|---------------|-------------|---------------|-----------------------|-------------------------|-------------------------|----------------------------------------------------|--|--|
|               | RESULTS FOR   | R 2020-2021 |               | RESULTS FOR 2020-2021 |                         |                         |                                                    |  |  |
| QUARTER       | NEW CLUB GOAL | NEW CLUBS   | DROPPED CLUBS | QUARTER MEM           | MBER GROWTH NET<br>GOAL | MEMBER GROWTH<br>ACTUAL | DROPPED<br>MEMBERS ACTUAL<br>(including transfers) |  |  |
| JULY/AUG/SEPT | 1             | 0           | 0             | JULY/AUG/SEPT         | 0                       | 30                      | 82                                                 |  |  |
| OCT/NOV/DEC   | 1             | 0           | 0             | OCT/NOV/DEC           | 0                       | 87                      | 70                                                 |  |  |
| JAN/FEB/MAR   | 1             | 0           | 8             | JAN/FEB/MAR           | 0                       | 65                      | 182                                                |  |  |
| APR/MAY/JUNE  | 1             | 0           | 0             | APR/MAY/JUNE          | 0                       | 0                       | 0                                                  |  |  |

### GOALS AND ACTUAL NEW CLUBS CUMULATIVE